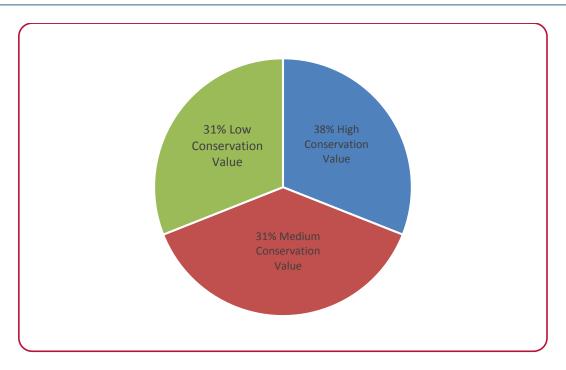

In 1996 many of the roads in the Mitchell Shire were assessed using the Roadside Conservation Advisory Victoria method, which rates the native vegetation according different categories. These surveys indicated the following roadside values for the roads in Mitchell Shire:

- 39% high conservation value
- 30.5% medium value and
- 30.5% of low conservation value

Figure 3: Mitchell Shire Roadside Conservation Values

Many of the significant roadsides are now covered by a Vegetation Protection Overlay in the Mitchell Shire Planning Scheme and marked with Significant Roadside Area signs.