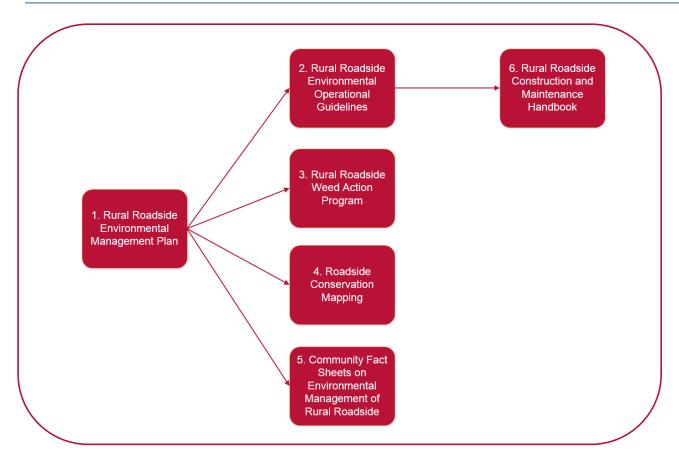

There are six (6) parts to Rural Roadside Environmental Management Plan which are described below.

#### 1. Mitchell Shire Rural Roadside Environmental Management Plan.

The plan provides overarching strategic direction of the environmental management of Mitchell Shire Rural Roadsides and includes an implementation, monitoring and evaluation framework.

#### 2. Rural Roadside Environmental Operational Environmental Guidelines

This is a set of practical guidelines to manage the environmental values of our rural roadsides

#### 3. Roadside Weed Action Plan

The action plan will take into account local priorities, Council's spot spraying program, fire prevention program and Council's Environment program and be an appendix to the Rural Roadside Environmental Operational Guidelines.

#### 4. Roadside Conservation Mapping

The mapping shows high, medium and low conservation ratings for our rural roadsides as well as stack site locations and Enviromark sites for identified priority roadside weeds

#### 5. Community Factsheets on Environmental Management of Rural Roadside.

Community fact sheets detailing the values of rural roadsides and frequently asked questions such as "what can/can't I do on my roadside?"

#### 6. Rural Roadside Construction and Maintenance Handbook

The development of a user friendly handbook focusing on construction.

Figure 1: Structure of the Rural Roadside Environmental Management Plan and supporting documents