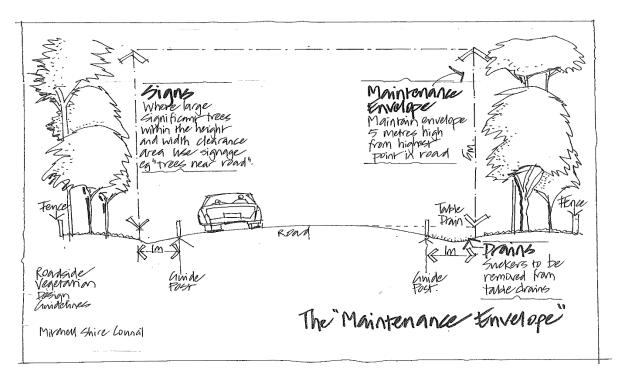

# The Maintenance Envelope

All Mitchell Shire Council maintenance works are done in the 'Maintenance Envelope'. The 'Maintenance Envelope' which entails a width including the road surface and the area 1m beyond the guidepost, and a height of 5m from the highest part of the road (Australian Standard for 'Trees and Shrub Management', RM515).

If there is no guidepost on the road then the 'Maintenance Envelope' will include the width of the road surface and 1m beyond the table drain (if present) and a height of 5m from the highest part of the road.

Figure 2: The Maintenance Envelope